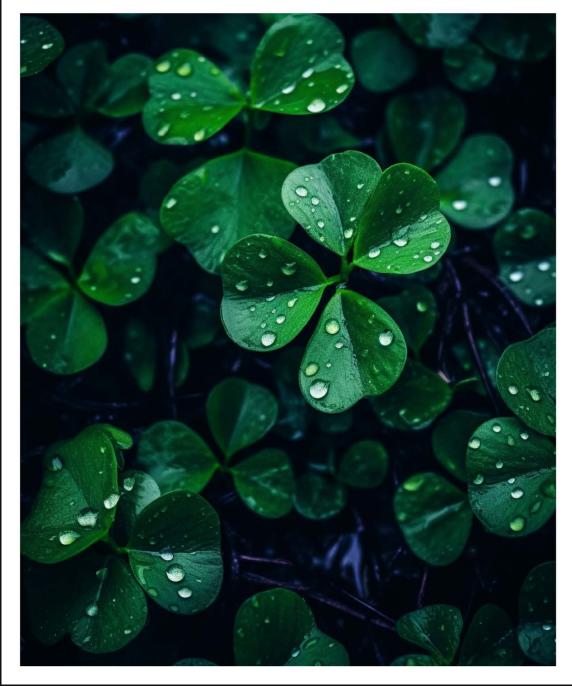

Une image d'une proximité saisissante représente des trèfles à quatre et trois feuille avec une lumière dramatique qui met en valeur chaque détail. La composition est extrêmement cohérente, créant une scène captivante et immersive.