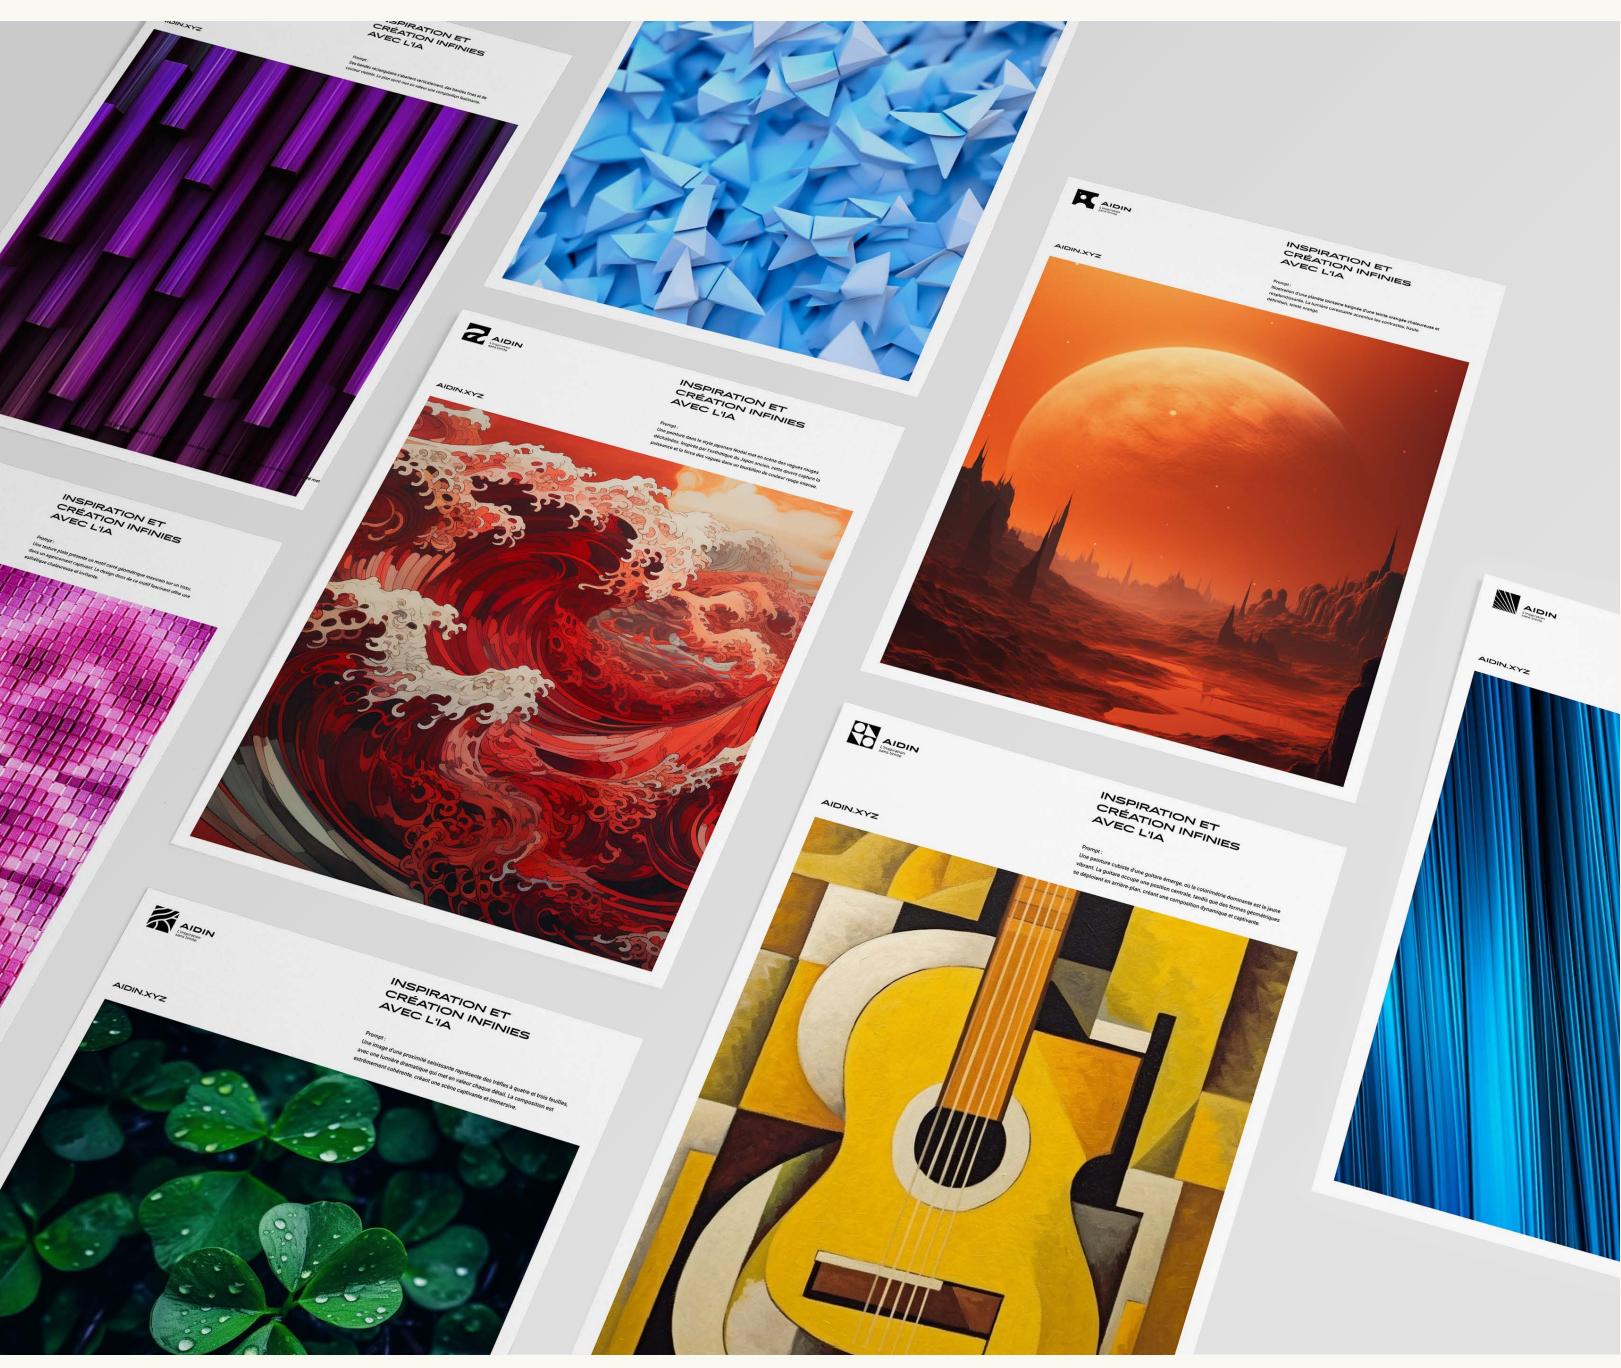

#### INSPIRATION ET CRÉATION INFINIES AVEC L'IA

#### Prompt :

Une peinture dans le style japonais féodal met en scène des vagues rouges déchaînées. Inspirée par l'esthétique du Japon ancien, cette œuvre capture la puissance et la force des vagues dans un tourbillon de couleur rouge intense

INSPIRATION ET **CRÉATION INFINIES** AVEC L'IA

AIDIN.XYZ

Des bandes rectangulaire s'abattent verticalement, des bandes fines et de eur violette. Le plan serré met en valeur une composition fascinant

INSPIRATION ET **CRÉATION INFINIES** AVEC L'IA

AIDIN.XYZ

Illustration d'une planète lointaine baignée d'une teinte orangée chaleureuse et resplendissante, La lumière caressante accentue les contrastes, haute définition, teinte orange.

INSPIRATION ET **CRÉATION INFINIES** AVEC L'IA

Une image d'une proximité saisissante représente des trèfles à quatre et trois feuille avec une lumière dramatique qui met en valeur chaque détail. La composition est extrêmement cohérente, créant une scène captivante et immersive.

INSPIRATION ET **CRÉATION INFINIES** AVEC L'IA

AIDIN.XYZ

Des bandes se déploient en diagonale, avec une finesse remarquable et une teinte bleue vive. La composition en plan serré met en évidence cette configuration saisissante

INSPIRATION ET **CRÉATION INFINIES** AVEC L'IA

AIDIN.XYZ