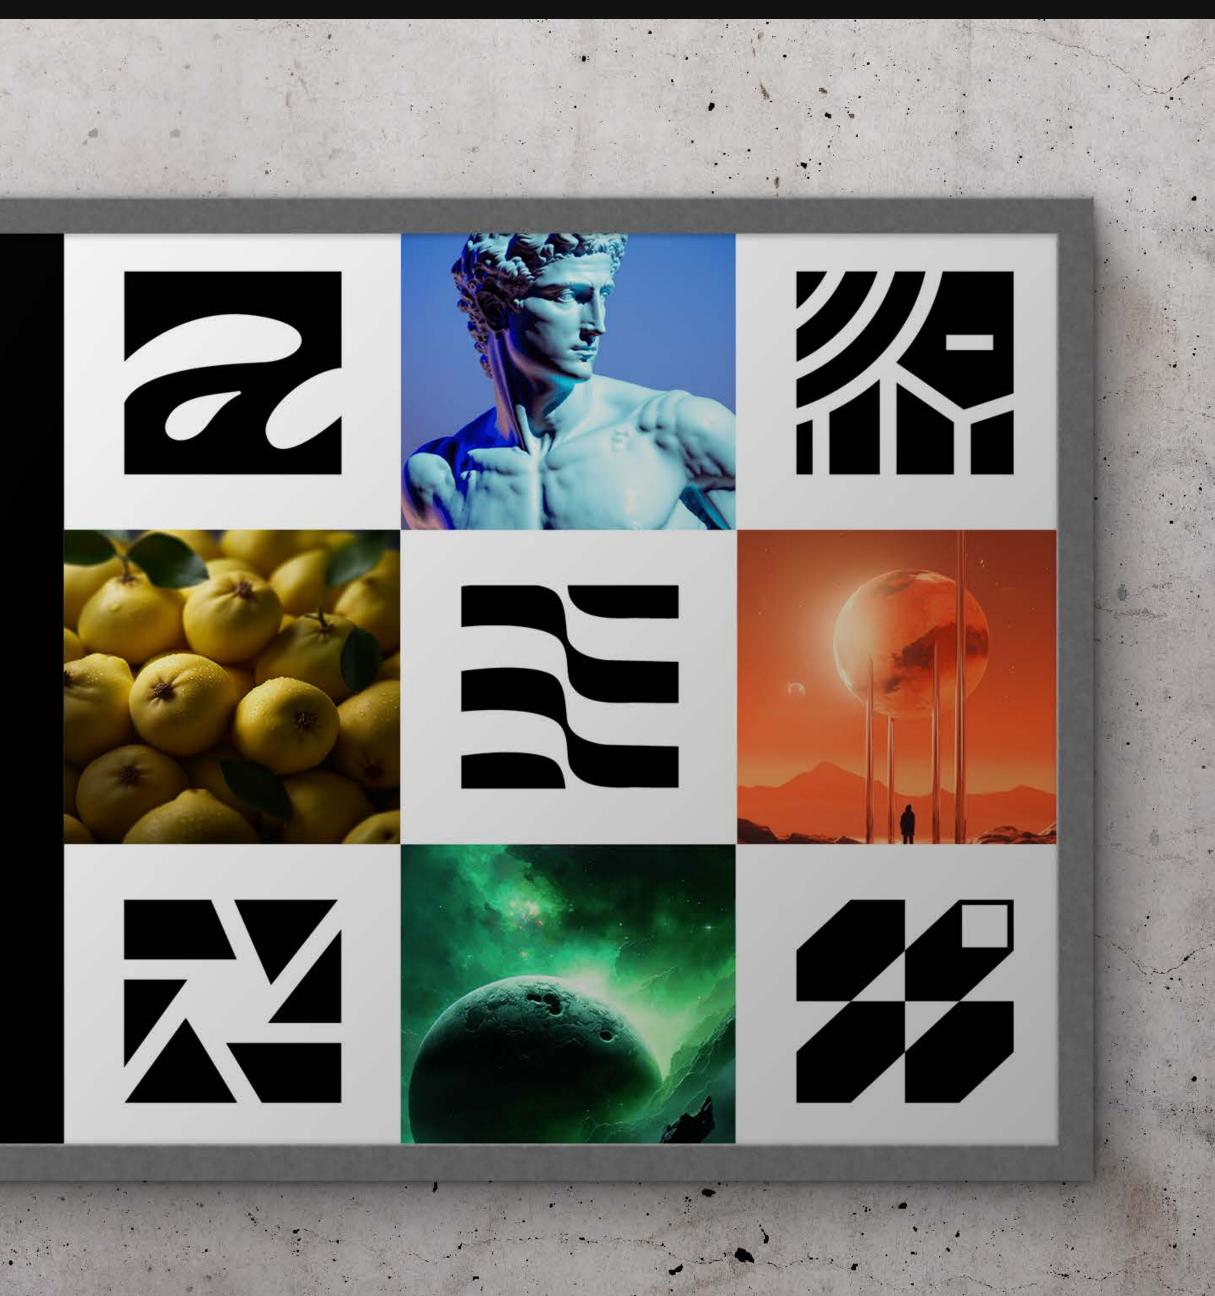

### Logo's Versatility

The Aidin logo embodies its versatility and ability to generate various styles of images. It symbolizes Aidin's capacity to create abstract paintings, 3D renders, illustrations, patterns, and even realistic images.

To illustrate this creative diversity, the logo is presented in various symbols, each representing a specific artistic style or form. This visual representation underscores Aidin's ability to cater to a wide range of artistic needs and provide a limitless creative experience.

### Art in Icons

Each Aidin icon represents a work of art, a unique style, or a form of artistic expression. They are designed to evoke inspiration and encourage interpretation.

However, it is crucial to adhere to certain rules when using them. In order to preserve their meaning and coherence, ensure not to associate them with inappropriate images that could compromise their artistic message.

These guidelines ensure a consistent and respectful use of Aidin icons, thereby preserving their artistic character and ability to inspire.

AIDIN.XYZ