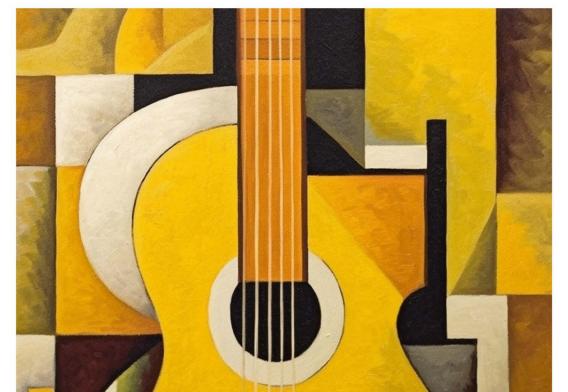

#### Prompt :

Une peinture dans le style japonais féodal met en scène des vagues rouges déchaînées. Inspirée par l'esthétique du Japon ancien, cette œuvre capture la puissance et la force des vagues dans un tourbillon de couleur rouge intense