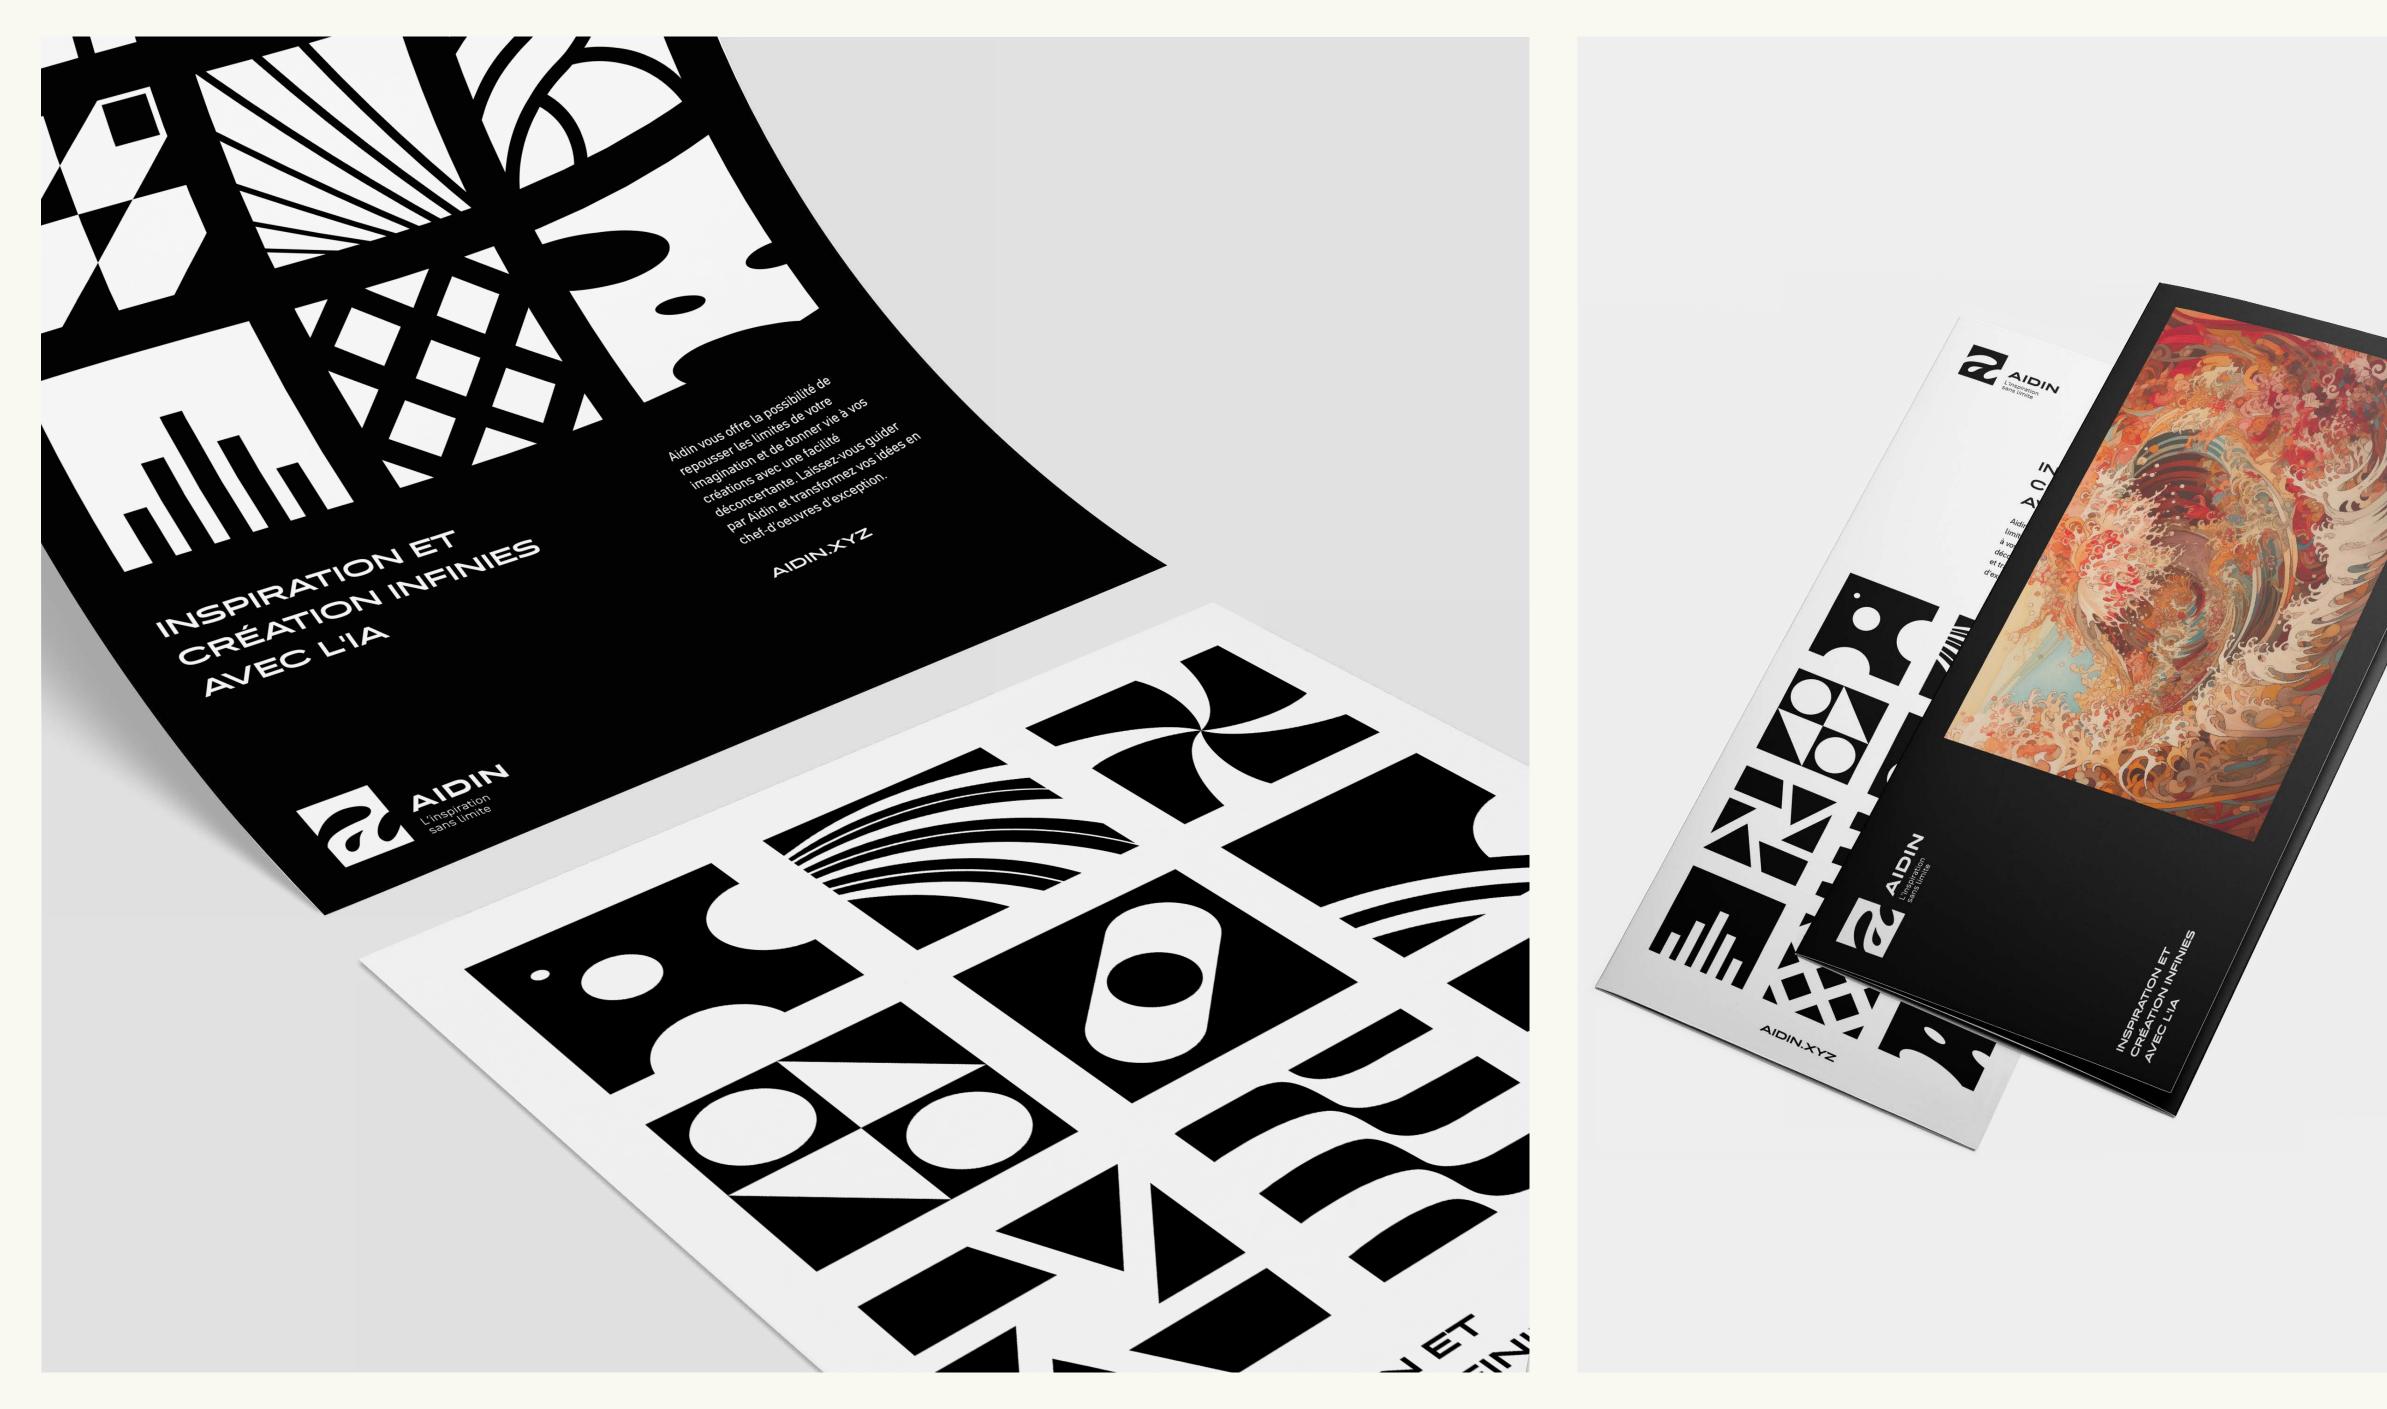

#### INSPIRATION ET CRÉATION INFINIES AVEC L'IA

#### Prompt :

Une peinture dans le style japonais féodal met en scène des vagues rouges déchaînées. Inspirée par l'esthétique du Japon ancien, cette œuvre capture la puissance et la force des vagues dans un tourbillon de couleur rouge intense

INSPIRATION ET **CRÉATION INFINIES** AVEC L'IA

AIDIN.XYZ

Des bandes rectangulaire s'abattent verticalement, des bandes fines et de eur violette. Le plan serré met en valeur une composition fascinant

INSPIRATION ET **CRÉATION INFINIES** AVEC L'IA

AIDIN.XYZ

Illustration d'une planète lointaine baignée d'une teinte orangée chaleureuse et resplendissante, La lumière caressante accentue les contrastes, haute définition, teinte orange.

INSPIRATION ET **CRÉATION INFINIES** AVEC L'IA

Une image d'une proximité saisissante représente des trèfles à quatre et trois feuille avec une lumière dramatique qui met en valeur chaque détail. La composition est extrêmement cohérente, créant une scène captivante et immersive.

INSPIRATION ET **CRÉATION INFINIES** AVEC L'IA

AIDIN.XYZ

Des bandes se déploient en diagonale, avec une finesse remarquable et une teinte bleue vive. La composition en plan serré met en évidence cette configuration saisissante

INSPIRATION ET **CRÉATION INFINIES** AVEC L'IA

AIDIN.XYZ