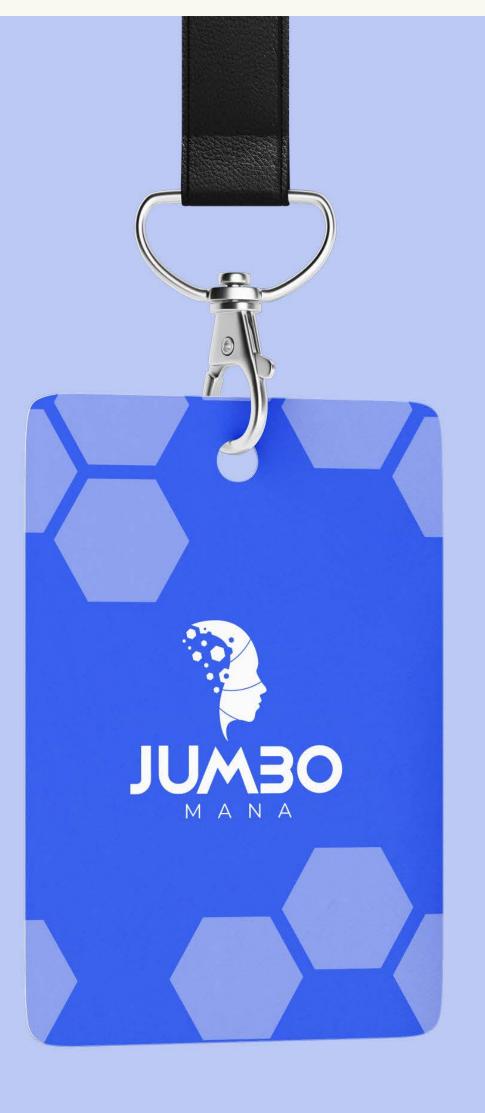

# 

Jumbo Mana, a visionary startup based in Strasbourg, excels in generative artificial intelligence, breathing life into characters through advanced technology.

Focused on ethical and explainable A.I., Jumbo Mana pioneers a new era for artificial intelligence. Specializing in endowing virtual characters with human-like skills, their innovative approach is supported by SEMIA incubator, OVH Cloud, and Nvidia Inception startup programs. Jumbo Mana's essence lies in merging technology and creativity, pushing the boundaries of A.I.'s capabilities.

### Hexagonal Innovation

The Jumbo Mana logo embodies the harmonious fusion of humanity and technology, symbolizing generative artificial intelligence. A silhouette of a human face, partially filled with hexagons, represents the mission to bring characters like Vincent Van Gogh to life through generative AI.

The incompleteness of the face suggests the intricate process of generative AI, with hexagonal particles representing the creative flow of data needed to breathe authentic life into characters. The hexagon, reminiscent of technological innovation, also nods to Jumbo Mana's French origins.

The gradient of blues, from dark to light, reflects the startup's duality, combining technology, trust, and stability. These shades illustrate Jumbo Mana's continual progress in generative AI, underscoring its commitment to ethics and transparency.