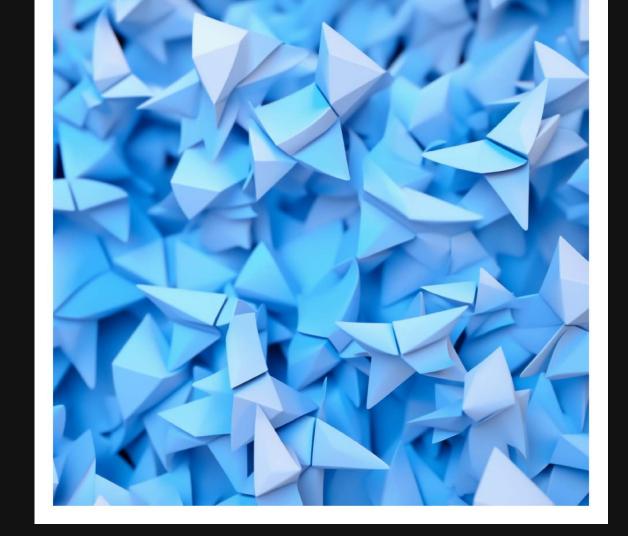

#### Prompt :

Une peinture dans le style japonais féodal met en scène des vagues rouges déchaînées. Inspirée par l'esthétique du Japon ancien, cette œuvre capture la puissance et la force des vagues dans un tourbillon de couleur rouge intense