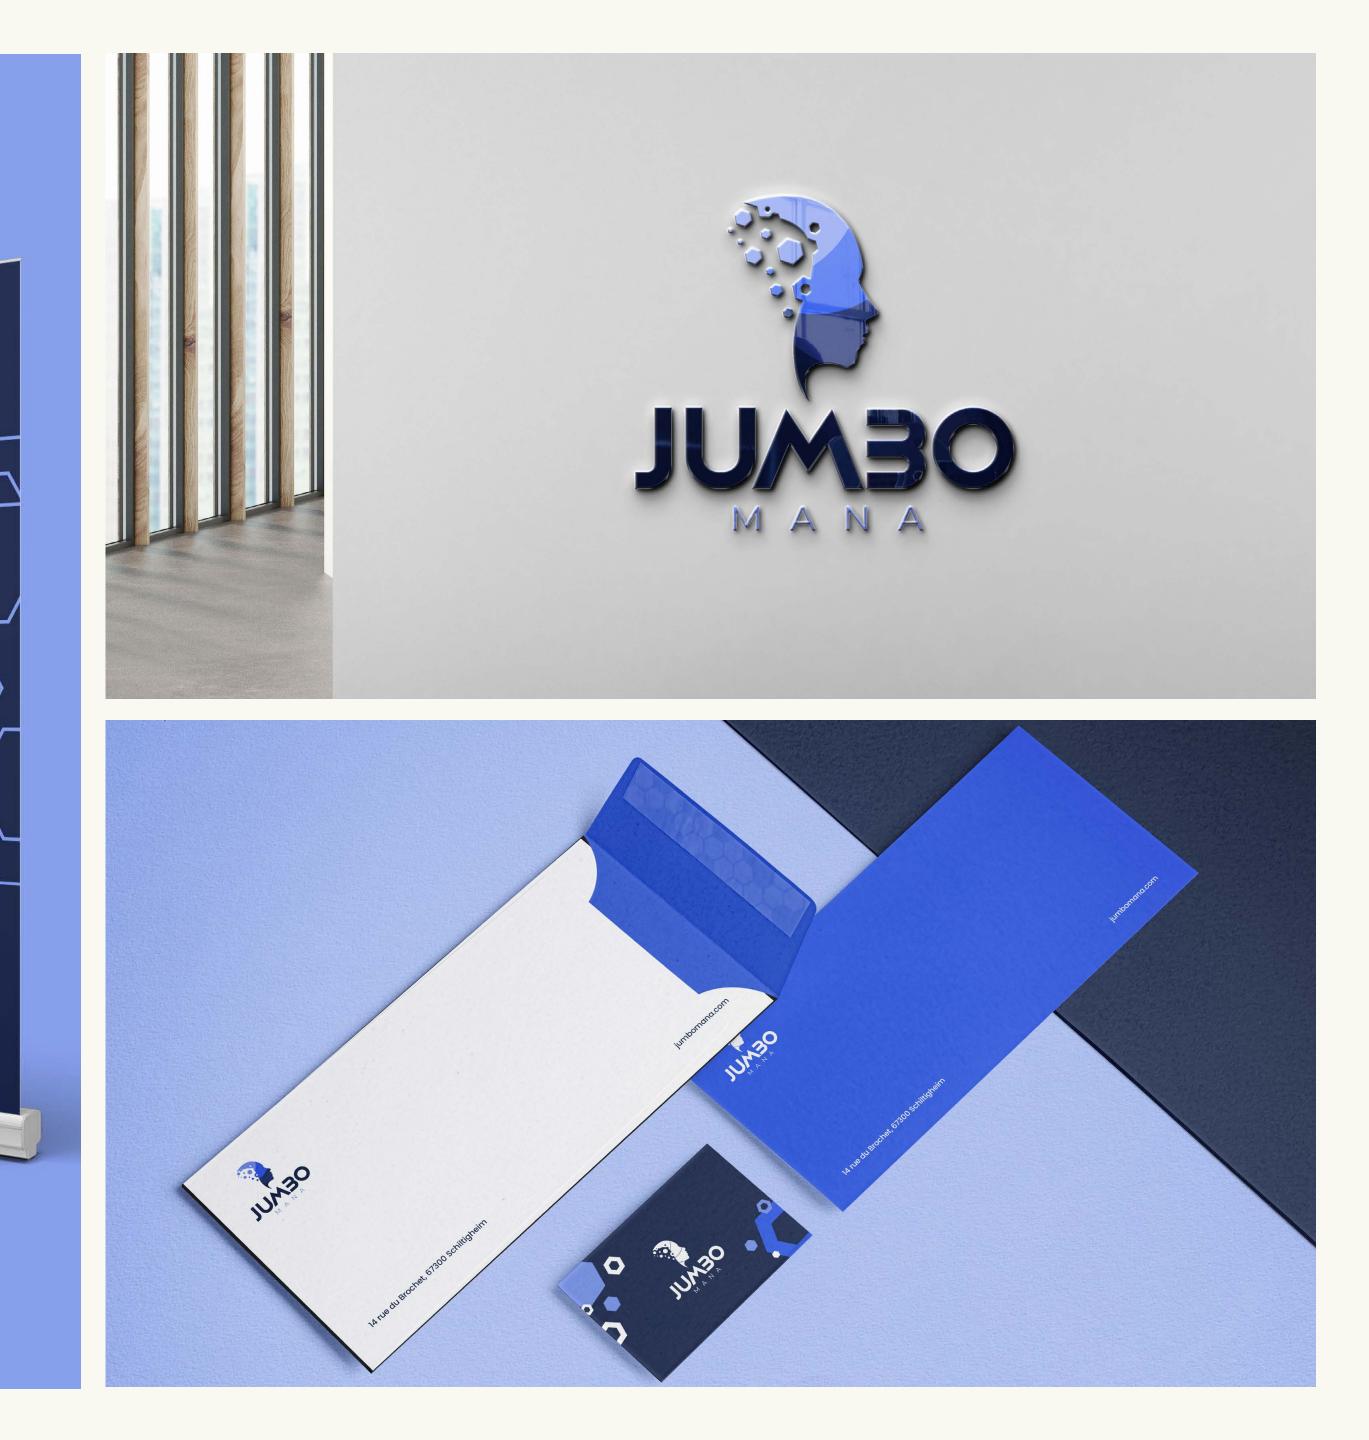

### Hexagonal Innovation

The Jumbo Mana logo embodies the harmonious fusion of humanity and technology, symbolizing generative artificial intelligence. A silhouette of a human face, partially filled with hexagons, represents the mission to bring characters like Vincent Van Gogh to life through generative AI.

The incompleteness of the face suggests the intricate process of generative AI, with hexagonal particles representing the creative flow of data needed to breathe authentic life into characters. The hexagon, reminiscent of technological innovation, also nods to Jumbo Mana's French origins.

The gradient of blues, from dark to light, reflects the startup's duality, combining technology, trust, and stability. These shades illustrate Jumbo Mana's continual progress in generative AI, underscoring its commitment to ethics and transparency.