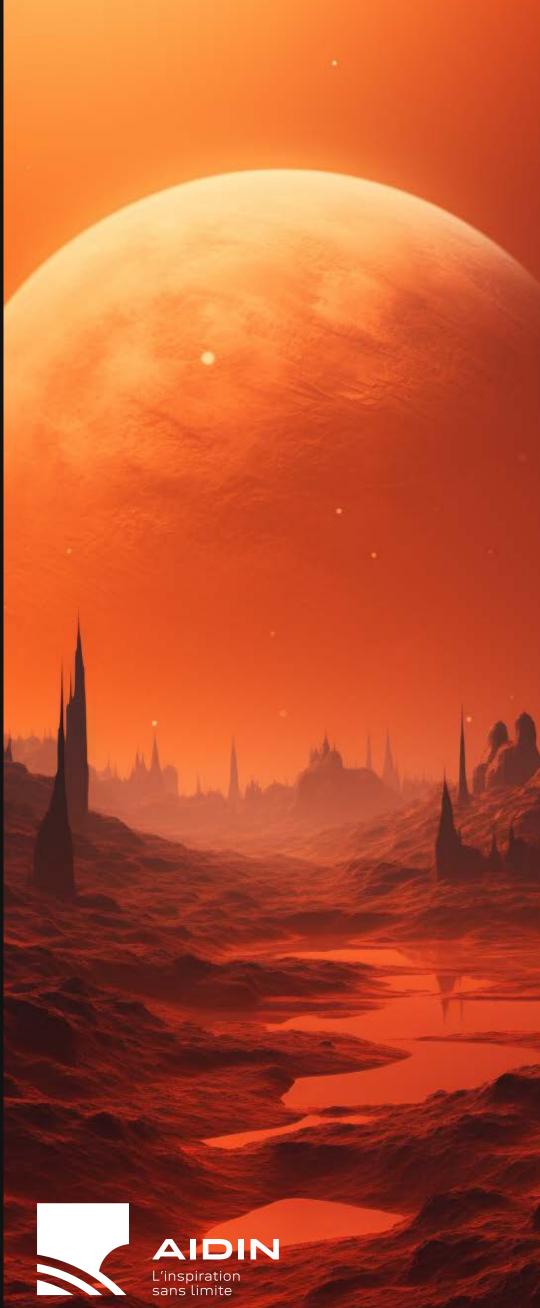

AIDIN.XYZ

Illustration d'une planète lointaine baignée d'une teinte orangée chaleureuse et resplendissante, La lumière caressante accentue les contrastes, haute définition, teinte orange.

INSPIRATION ET **CRÉATION INFINIES** AVEC L'IA