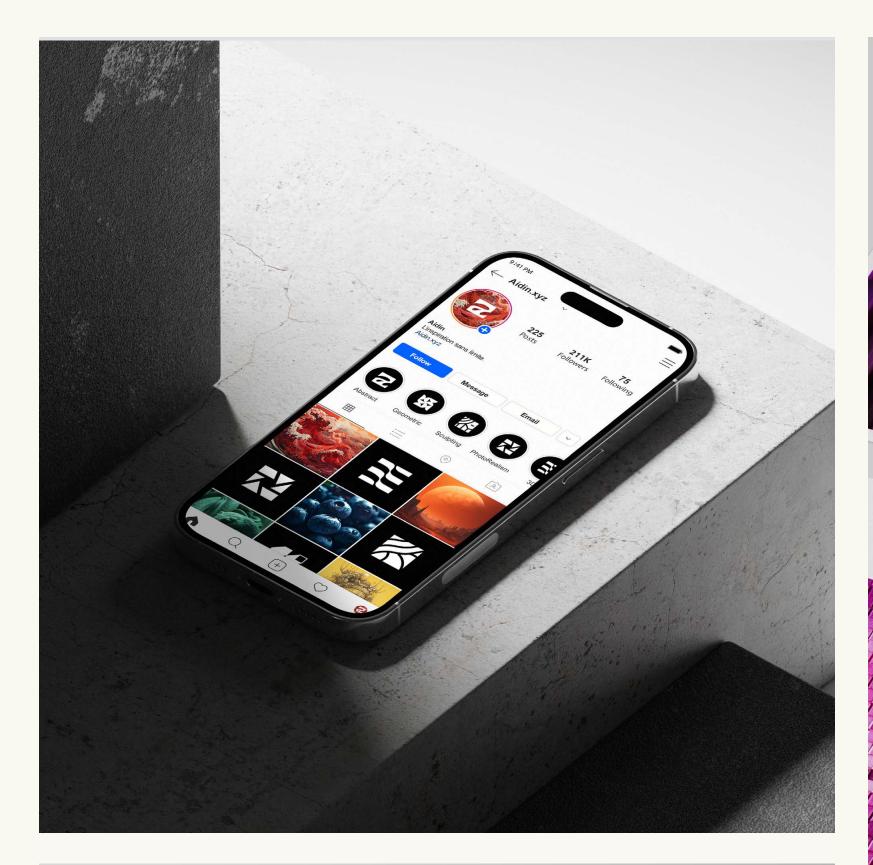

### Art in Icons

Each Aidin icon represents a work of art, a unique style, or a form of artistic expression. They are designed to evoke inspiration and encourage interpretation.

However, it is crucial to adhere to certain rules when using them. In order to preserve their meaning and coherence, ensure not to associate them with inappropriate images that could compromise their artistic message.

These guidelines ensure a consistent and respectful use of Aidin icons, thereby preserving their artistic character and ability to inspire.

AIDIN.XYZ