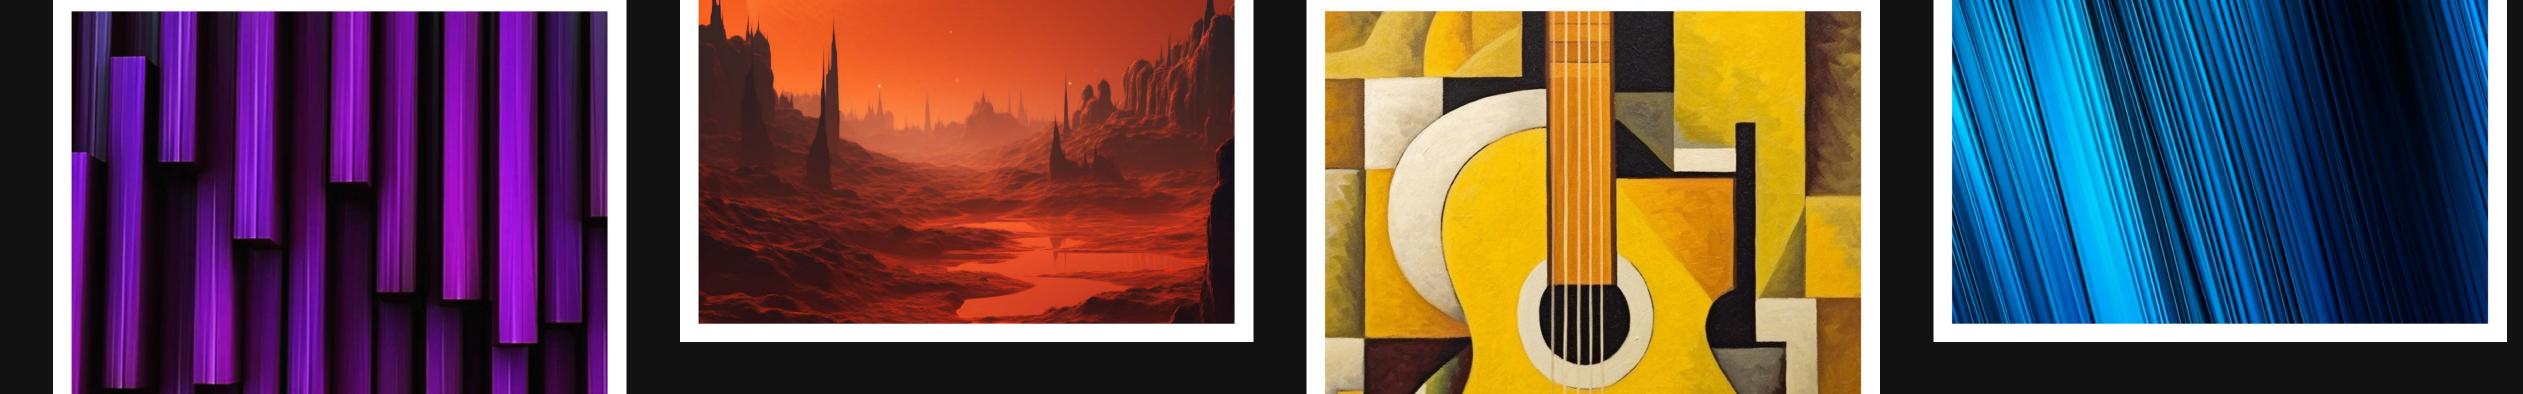

INSPIRATION ET **CRÉATION INFINIES** AVEC L'IA

AIDIN.XYZ

Des bandes rectangulaire s'abattent verticalement, des bandes fines et de eur violette. Le plan serré met en valeur une composition fascinant

INSPIRATION ET **CRÉATION INFINIES** AVEC L'IA

AIDIN.XYZ

Illustration d'une planète lointaine baignée d'une teinte orangée chaleureuse et resplendissante, La lumière caressante accentue les contrastes, haute définition, teinte orange.

INSPIRATION ET **CRÉATION INFINIES** AVEC L'IA

Une image d'une proximité saisissante représente des trèfles à quatre et trois feuille avec une lumière dramatique qui met en valeur chaque détail. La composition est extrêmement cohérente, créant une scène captivante et immersive.

INSPIRATION ET **CRÉATION INFINIES** AVEC L'IA

AIDIN.XYZ

Des bandes se déploient en diagonale, avec une finesse remarquable et une teinte bleue vive. La composition en plan serré met en évidence cette configuration saisissante