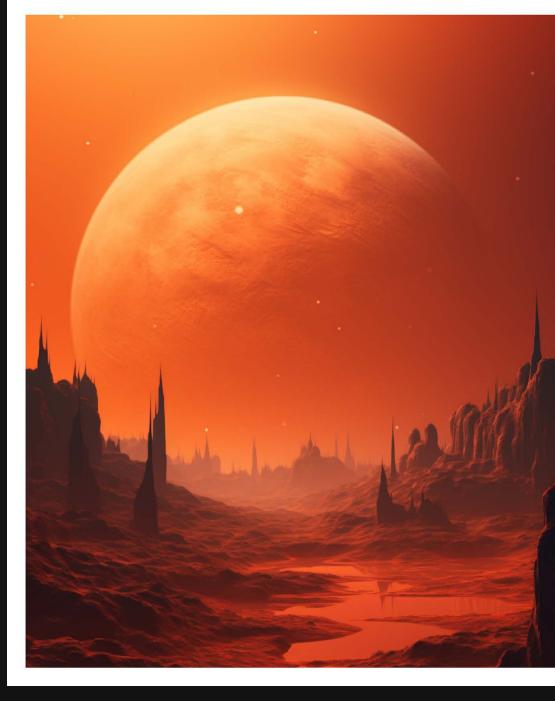

AIDIN.XYZ

Illustration d'une planète lointaine baignée d'une teinte orangée chaleureuse et resplendissante, La lumière caressante accentue les contrastes, haute définition, teinte orange.

INSPIRATION ET **CRÉATION INFINIES** AVEC L'IA