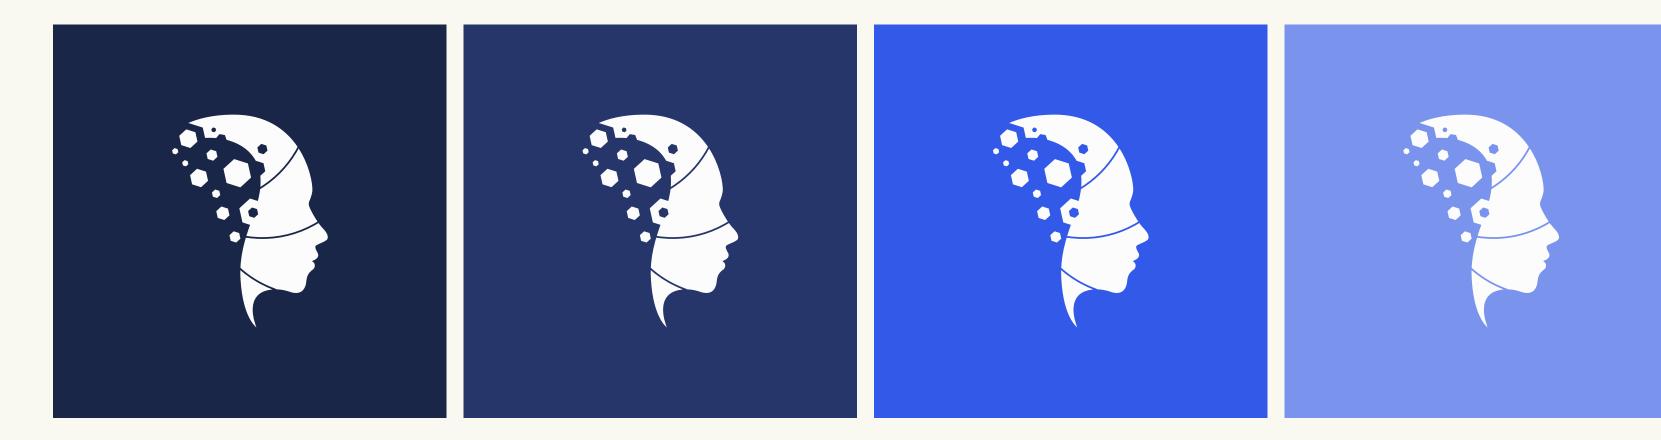

### Hexagonal Innovation

The Jumbo Mana logo embodies the harmonious fusion of humanity and technology, symbolizing generative artificial intelligence. A silhouette of a human face, partially filled with hexagons, represents the mission to bring characters like Vincent Van Gogh to life through generative AI.

The incompleteness of the face suggests the intricate process of generative AI, with hexagonal particles representing the creative flow of data needed to breathe authentic life into characters. The hexagon, reminiscent of technological innovation, also nods to Jumbo Mana's French origins.

The gradient of blues, from dark to light, reflects the startup's duality, combining technology, trust, and stability. These shades illustrate Jumbo Mana's continual progress in generative AI, underscoring its commitment to ethics and transparency.