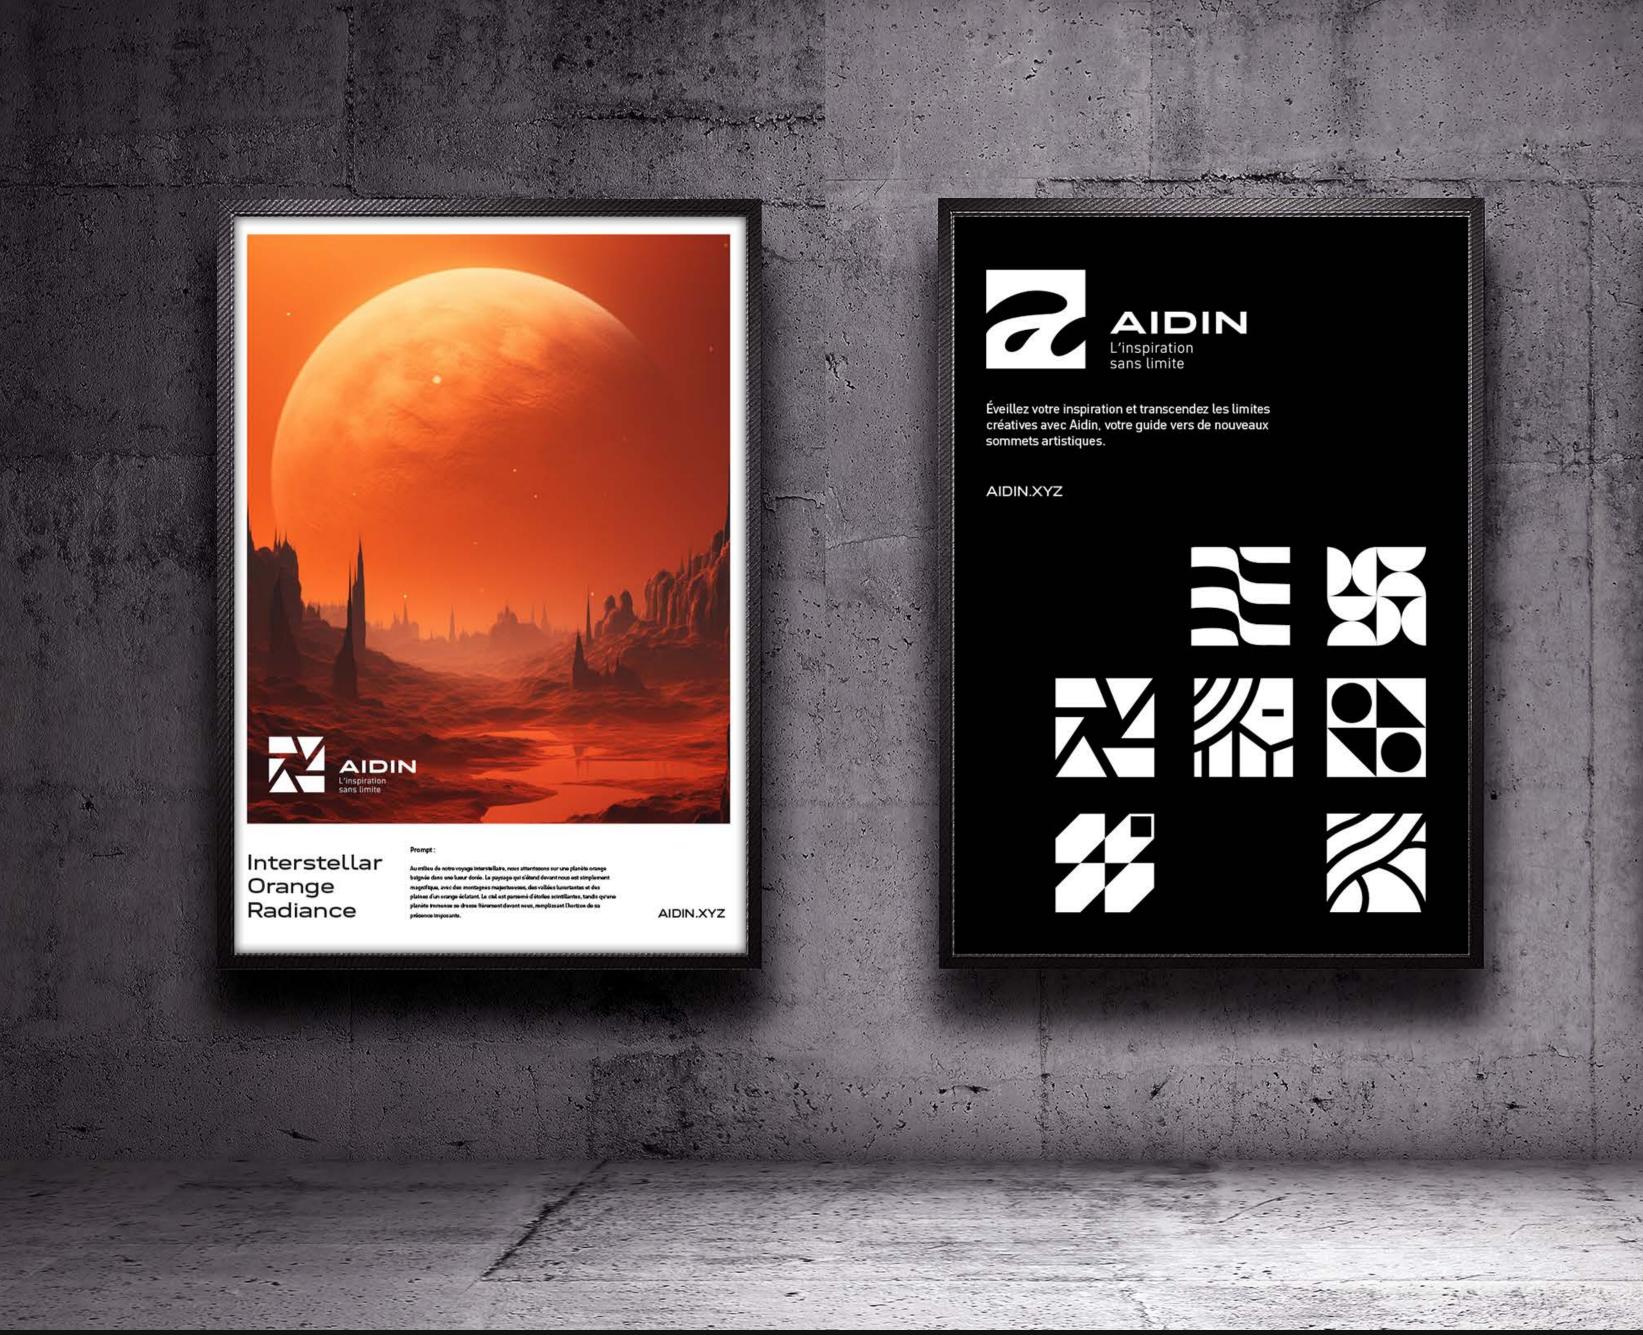

### Logo's Versatility

The Aidin logo embodies its versatility and ability to generate various styles of images. It symbolizes Aidin's capacity to create abstract paintings, 3D renders, illustrations, patterns, and even realistic images.

To illustrate this creative diversity, the logo is presented in various symbols, each representing a specific artistic style or form. This visual representation underscores Aidin's ability to cater to a wide range of artistic needs and provide a limitless creative experience.

### Art in Icons

Each Aidin icon represents a work of art, a unique style, or a form of artistic expression. They are designed to evoke inspiration and encourage interpretation.

However, it is crucial to adhere to certain rules when using them. In order to preserve their meaning and coherence, ensure not to associate them with inappropriate images that could compromise their artistic message.

These guidelines ensure a consistent and respectful use of Aidin icons, thereby preserving their artistic character and ability to inspire.

AIDIN.XYZ