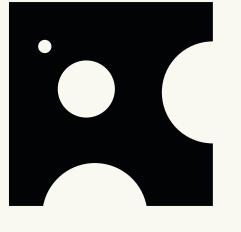

### Artistic Symbol

The Aidin logo is an abstract artistic composition, depicting delicately applied paint. Droplet shapes harmoniously come together to form the distinctive letter «a» Placed within a square, the logo is framed, emphasizing its unique aesthetic.

Accompanied by the name «Aidin» and the impactful slogan «Infinite Inspiration,» it embodies the creative essence of the brand. Its visually captivating design attracts the attention of creative and design professionals, making it easily recognizable and memorable.