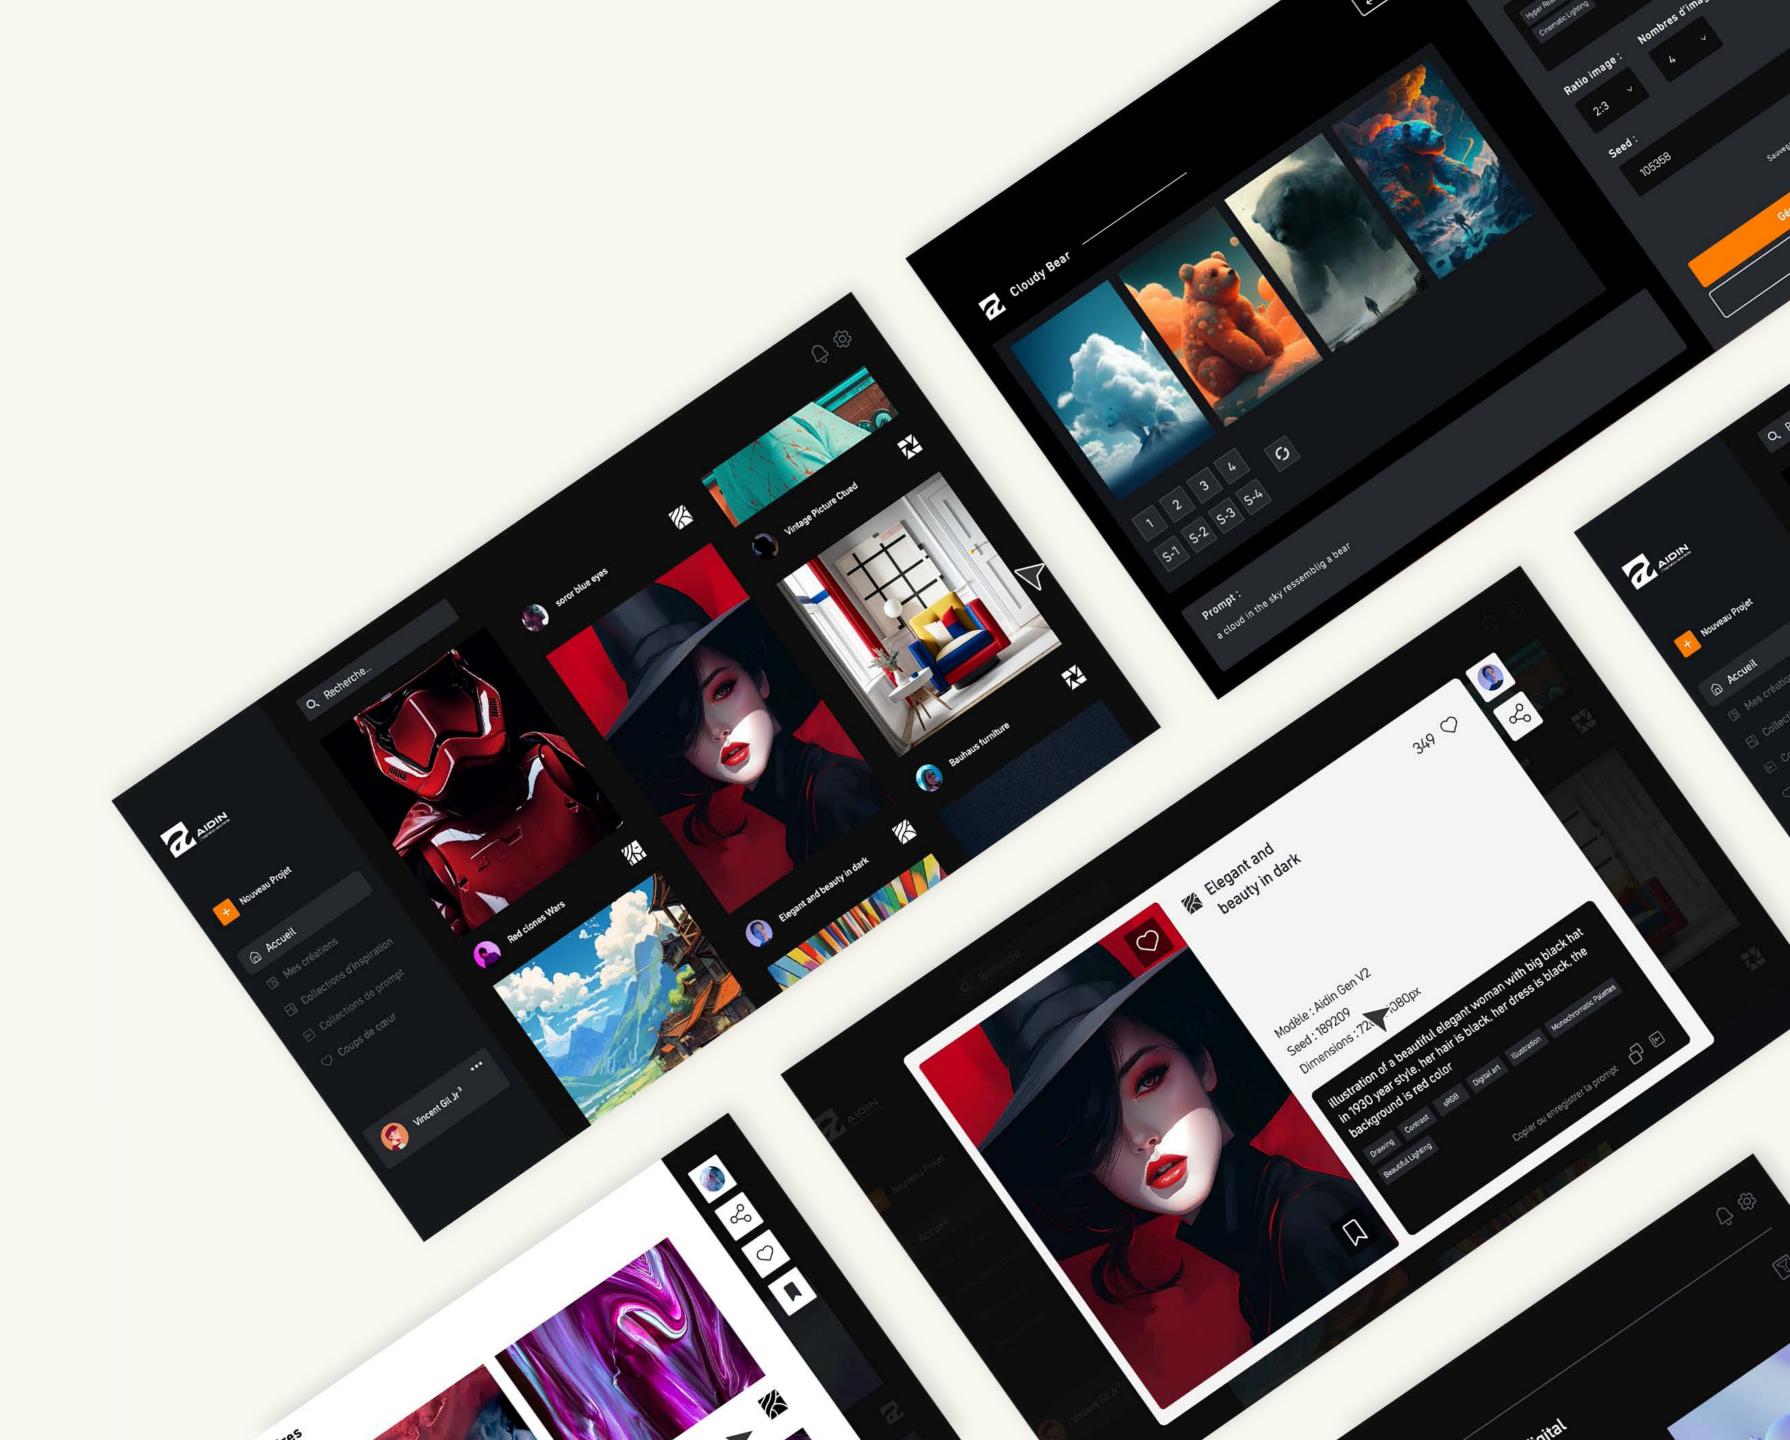

### AIDIN L'inspiration sans limite

Aidin: The AI-powered Creative Platform transforming words into compelling visuals. This platform provides a dynamic space to bring artistic visions to life, exploring diverse styles and streamlining the creative process. With its intuitive interface and AI-driven features, Aidin stands as a valuable ally to enhance the creative process in the field of digital design.

### Aidin: Creative Platform

Aidin's visual identity is built on thoughtful aesthetic choices, showcasing creativity, elegance, and limitless inspiration. The logo, colors, typography, and icons work seamlessly to create a unique and memorable visual identity.

Versatile and consistent, Aidin's design adapts seamlessly across various digital and print platforms, offering a captivating and memorable visual experience.

Thoughtful use of images, symbols, and spacing ensures the coherence and readability of Aidin's visual communication, reinforcing its impact and professionalism.