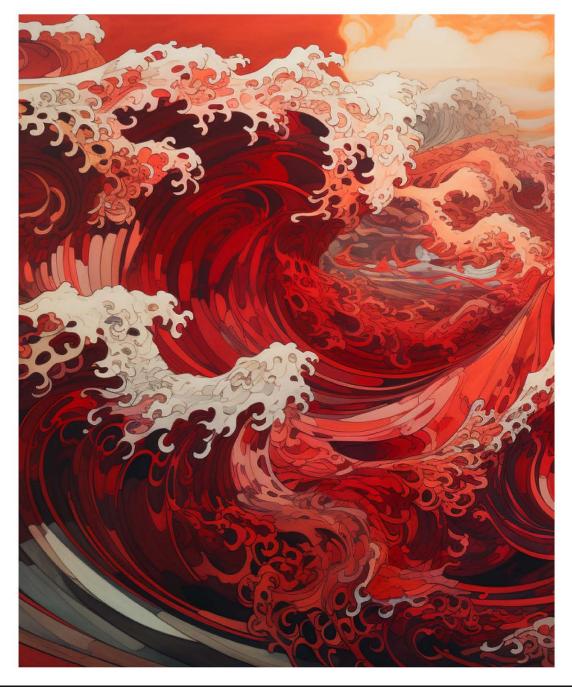

#### Prompt :

Une peinture dans le style japonais féodal met en scène des vagues rouges déchaînées. Inspirée par l'esthétique du Japon ancien, cette œuvre capture la puissance et la force des vagues dans un tourbillon de couleur rouge intense