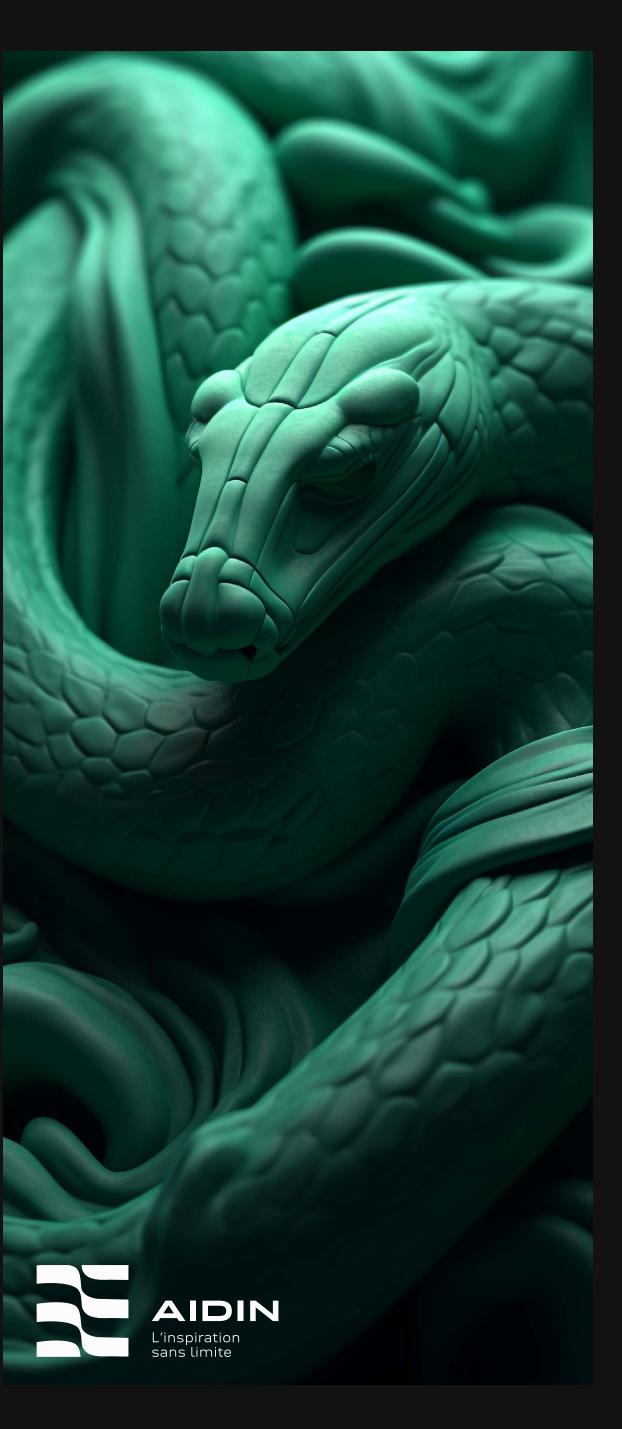

### Art in Icons

Each Aidin icon represents a work of art, a unique style, or a form of artistic expression. They are designed to evoke inspiration and encourage interpretation.

However, it is crucial to adhere to certain rules when using them. In order to preserve their meaning and coherence, ensure not to associate them with inappropriate images that could compromise their artistic message.

These guidelines ensure a consistent and respectful use of Aidin icons, thereby preserving their artistic character and ability to inspire.

AIDIN.XYZ