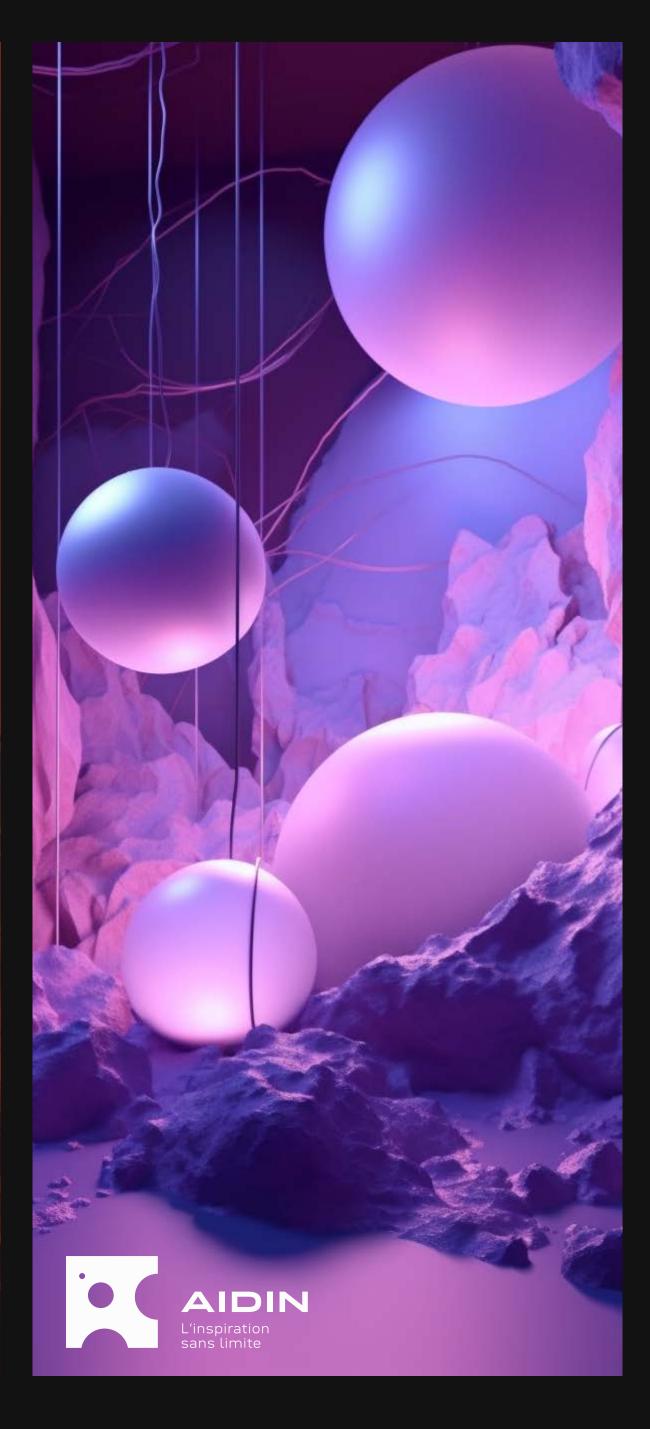

### AIDIN L'inspiration sans limite

Aidin: The AI-powered Creative Platform transforming words into compelling visuals. This platform provides a dynamic space to bring artistic visions to life, exploring diverse styles and streamlining the creative process. With its intuitive interface and AI-driven features, Aidin stands as a valuable ally to enhance the creative process in the field of digital design.

#### **AIDIN** L'inspiration sans limite