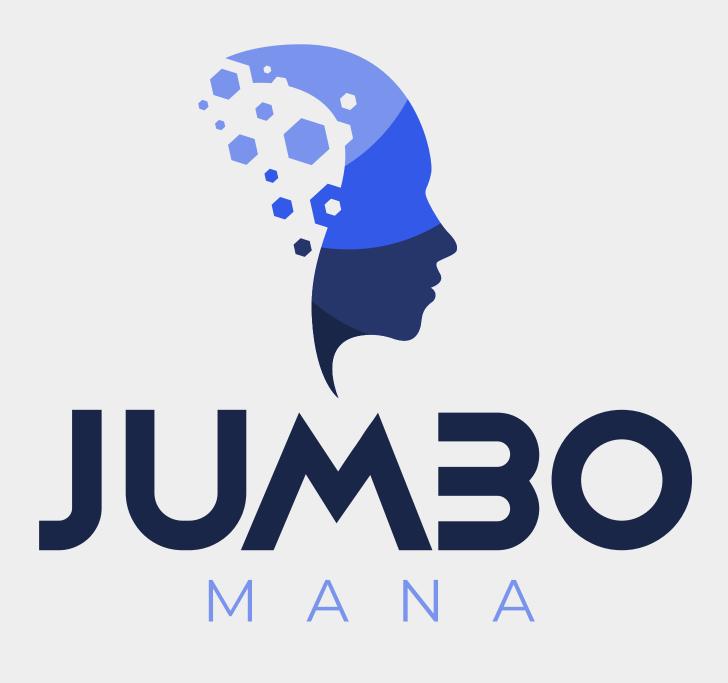

### Hexagonal Innovation

The Jumbo Mana logo embodies the harmonious fusion of humanity and technology, symbolizing generative artificial intelligence. A silhouette of a human face, partially filled with hexagons, represents the mission to bring characters like Vincent Van Gogh to life through generative AI.

The incompleteness of the face suggests the intricate process of generative AI, with hexagonal particles representing the creative flow of data needed to breathe authentic life into characters. The hexagon, reminiscent of technological innovation, also nods to Jumbo Mana's French origins.

The gradient of blues, from dark to light, reflects the startup's duality, combining technology, trust, and stability. These shades illustrate Jumbo Mana's continual progress in generative AI, underscoring its commitment to ethics and transparency.