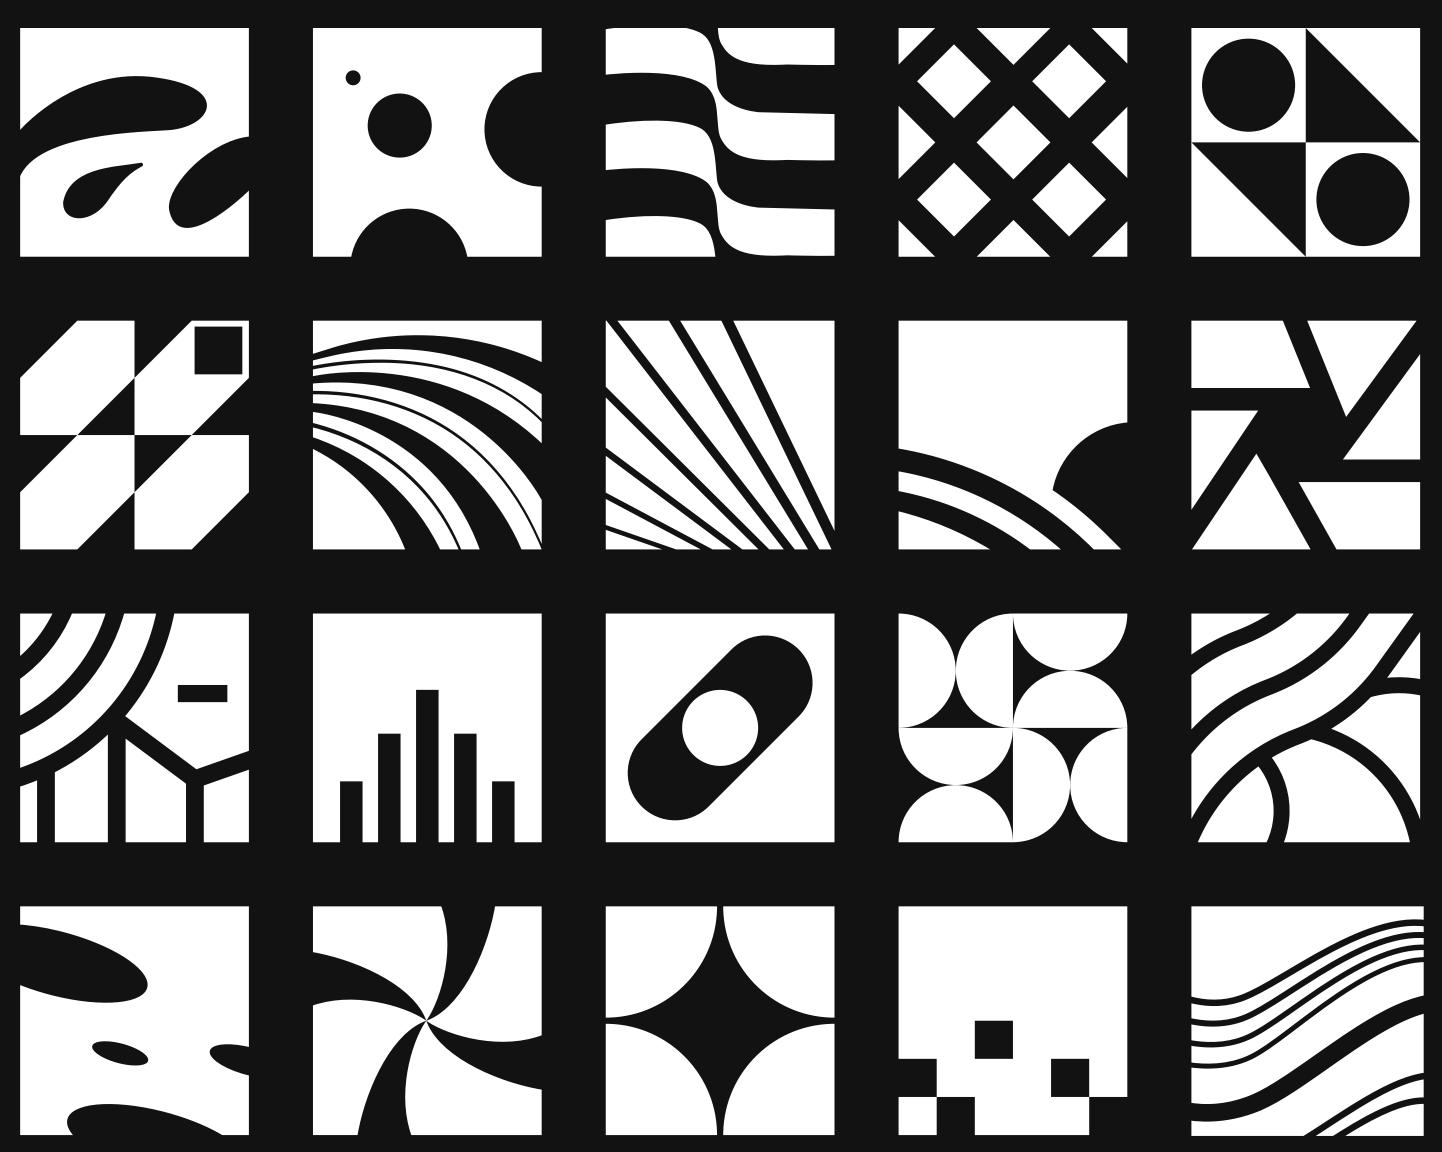

### Art in Icons

Each Aidin icon represents a work of art, a unique style, or a form of artistic expression. They are designed to evoke inspiration and encourage interpretation.

However, it is crucial to adhere to certain rules when using them. In order to preserve their meaning and coherence, ensure not to associate them with inappropriate images that could compromise their artistic message.

These guidelines ensure a consistent and respectful use of Aidin icons, thereby preserving their artistic character and ability to inspire.

AIDIN.XYZ