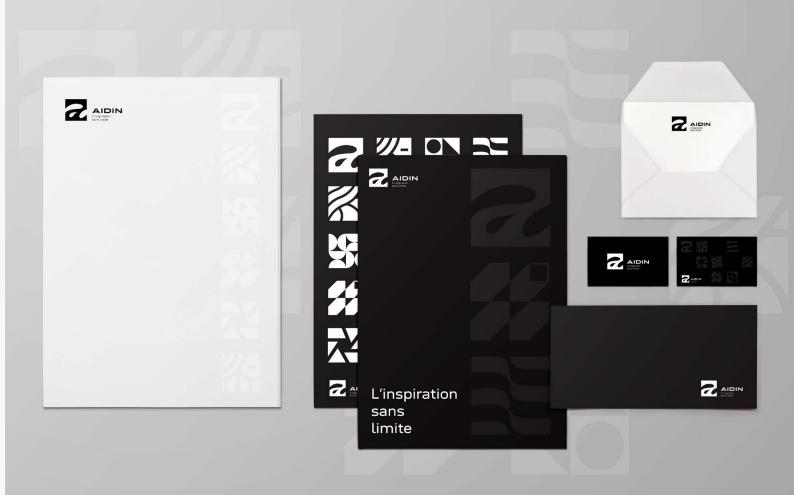

### Aidin: Creative Platform

Aidin's visual identity is built on thoughtful aesthetic choices, showcasing creativity, elegance, and limitless inspiration. The logo, colors, typography, and icons work seamlessly to create a unique and memorable visual identity.

Versatile and consistent, Aidin's design adapts seamlessly across various digital and print platforms, offering a captivating and memorable visual experience.

Thoughtful use of images, symbols, and spacing ensures the coherence and readability of Aidin's visual communication, reinforcing its impact and professionalism.