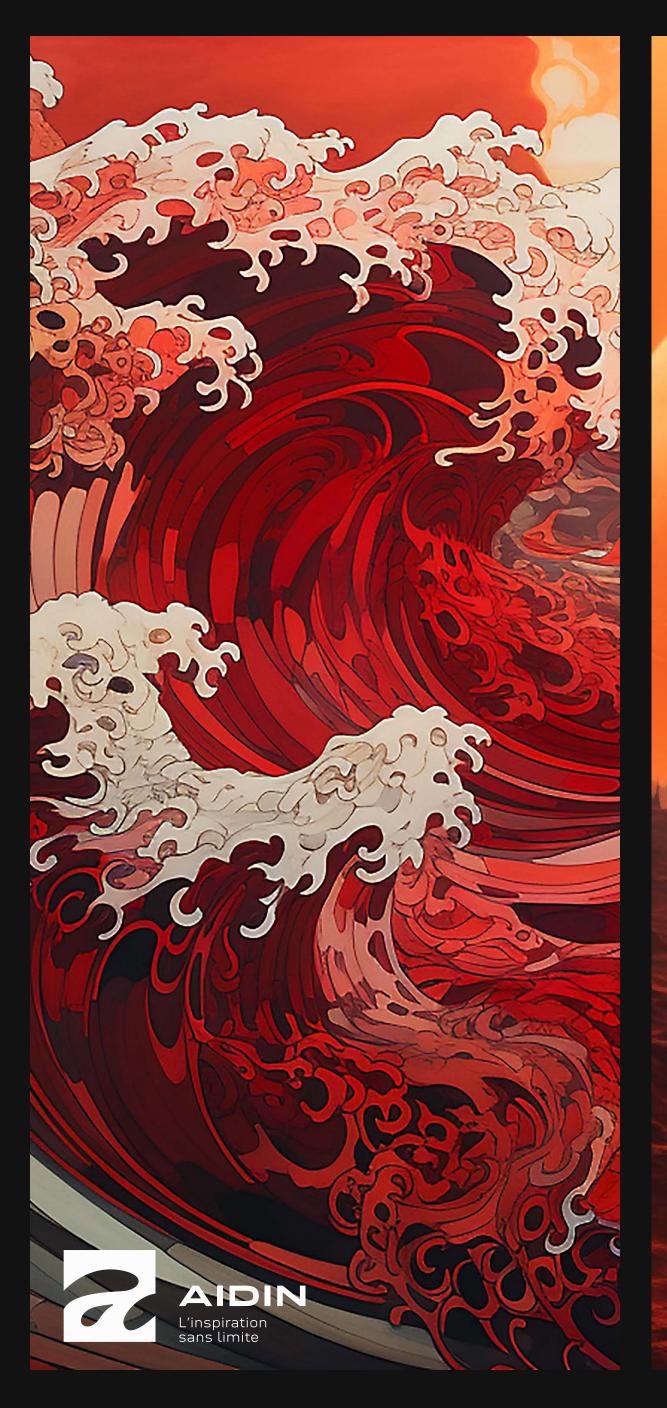

#### Prompt :

Une peinture dans le style japonais féodal met en scène des vagues rouges déchaînées. Inspirée par l'esthétique du Japon ancien, cette œuvre capture la puissance et la force des vagues dans un tourbillon de couleur rouge intense